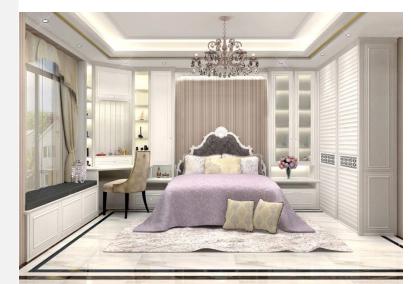

shed brass / horizontal waist line / high-end material / red oak wood veneer

WARDROBE











# BUILT IN CABINETS

WARDROBE





### CASTLE IN THE SKY

#### Style: European Minimalism

With a shaker door style, use a plenty of white color and match with several open cabinets and grass door panels, offering enough store space and creating an European Minimalism style, just like a castle.

Doors PVC







PWMG0066

PWMA0002



### Living Room

Decorate a comfy and welcoming living room





### Walk-in Closet

Transitional style closet, looks clean and attractive, with big storage for shoes, clothes and other accessories.

### Hallway

Add extra and easily-accessible storage



WARDROBE



# Dining Room

• Enjoy your meal Customize a dining cabinet that integrates function and beauty.



#### Bedroom

Create a comfortable relaxing bedroom

#### WARDROBE





• Furnish a stylish living room

The expressive wall i n fine walnut appearance impress both back panels and front panels. Practical drawers, open shelves for decorative objects make them a timeless storage wonder.





# Dining Room

#### • Customize a dinning area

The symmetrical design of 2 glass doors & 2 pocket doors perfectly interprets the aesthetics of symmetrical design, and the wine rack is easy to view and access with glass doors.





## THE DUKES

#### Style: Classic

PP material with Red cherry wood color, creating the elegance and luxury of the duke's family

Doors PP

Carcases Melamine





PWMA0013



# Dining Room

• Customize a dinning area

It's a big storage cabinet for wine, and there is a spec