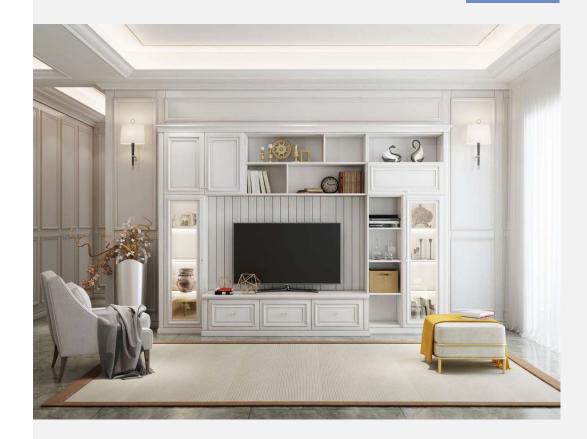

# Dining Room

• Enjoy your meal Customize a dining cabinet that integrates function and beauty.

# Dining Room

• Customize a dinning area

It's a big storage cabinet for wine, and there is a special design at the bar leg, to enlarge the storage of the wines. Drink some wine at the bar and enjoy your time!