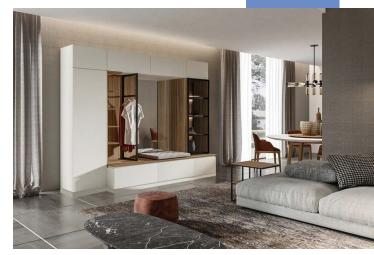

### Walk-in Closet

Transitional style closet, looks clean and attractive, with big storage for shoes, clothes and other accessories.