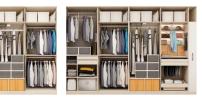

#### Wardrobe Modules

YG001

2

Stack module 764mm-964mm

Lifting rod, drawer,

storage box, safe box

Decoration module 2

Longitudinal clothing rod,

shelf, pull-out basket,

782mm (inner space)

Function

Accessories

trousers rack

Storage

Winter clothing

400mm-1100mm

module

Function Hanging

Accessories

dress mirror

YG003

Decoration module 1 562mm (inner space)

Function Storage

Accessories Longitudinal clothing rod, shelf, pull-out basket, safe box

Summer clothing module 400mm-1100mm Function Hanging Clothing rod, storage box,

Accessories Clothing rod, storage box, dress mirror YG006

YG004

Narrow cabinet (for man) 200mm (inner space)

Narrow cabinet, hook, mirror

Function

YG008

#### TWO ROWS

Accessories

YG007

YG005

2 P. .....

200mm (inner space)

Decoration storage

Narrow cabinet (for woman)