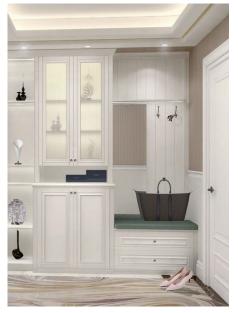

Valley, CA 95945

apexbti.com
(949) 903-0626
greg@apexbti.com



#### WARDROBE

# HINGED WARDROBE





BACH Brushed brass / horizontal waist line / high-end material / red oak wood veneer

WARDROBE











# BUILT IN CABINETS

WARDROBE





### CASTLE IN THE SKY

#### Style: European Minimalism

With a shaker door style, use a plenty of white color and match with several open cabinets and grass door panels, offering enough store space and creating an European Minimalism style, just like a castle.

Doors PVC







PWMG0066

PWMA0002



### Living Room

Decorate a comfy and welcoming living room





### Walk-in Closet

Transitional style closet, looks clean and attractive, with big storage for shoes, clothes and other accessories.

### Hallway

Add extra and easily-accessible storage



WARDROBE



# Dining Room

• Enjoy your meal Customize a dining cabinet that integrates function and beauty.



#### Bedroom

Create a comfortable relaxing bedroom

#### WARDROBE





• Furnish a stylish living room

The expressive wall i n fine walnut appearance impress both back panels and front panels. Practical drawers, open shelves for decorative objects make them a timeless storage wonder.





# Dining Room

#### • Customize a dinning area

The symmetrical design of 2 glass doors & 2 pocket doors perfectly interprets the aesthetics of symmetrical design, and the wine rack is easy to view and access with glass doors.





## THE DUKES

#### Style: Classic

PP material with Red cherry wood color, creating the elegance and luxury of the duke's family

Doors PP

Carcases Melamine