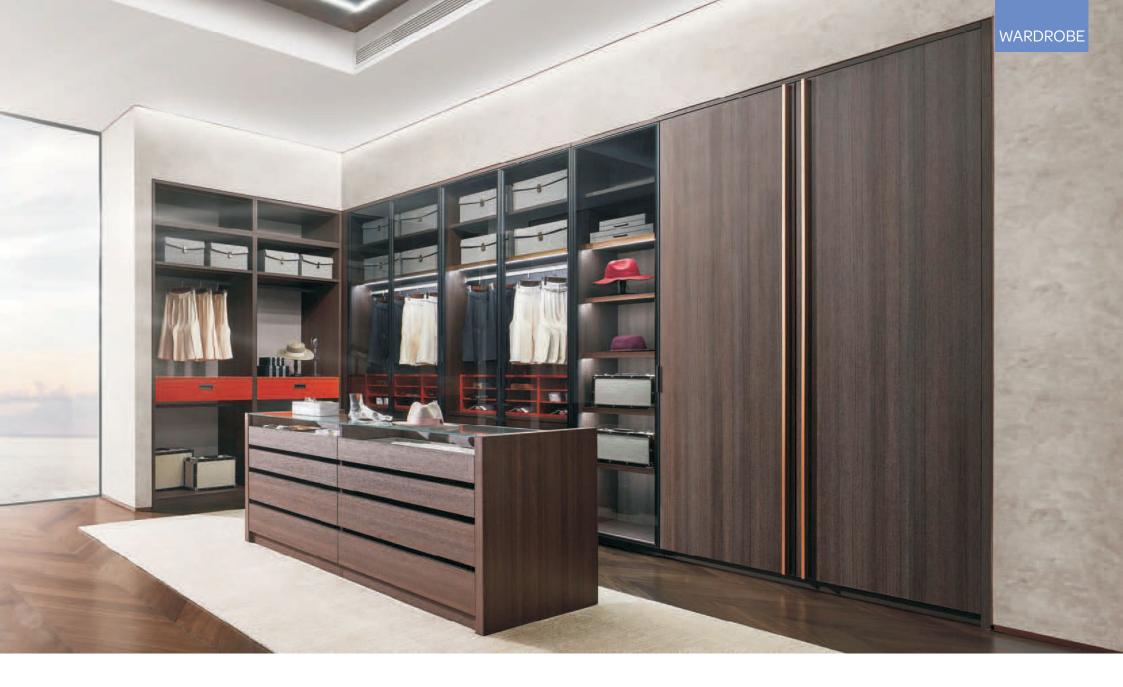

### Walk-in Closet

Transitional style closet, looks clean and attractive, with big storage for shoes, clothes and other accessories.