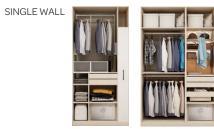

#### Combination Examples

L-SHAPE

#### TWO ROWS

Accessories

YG007

YG005

2 P. .....

200mm (inner space)

Decoration storage

Narrow cabinet (for woman)