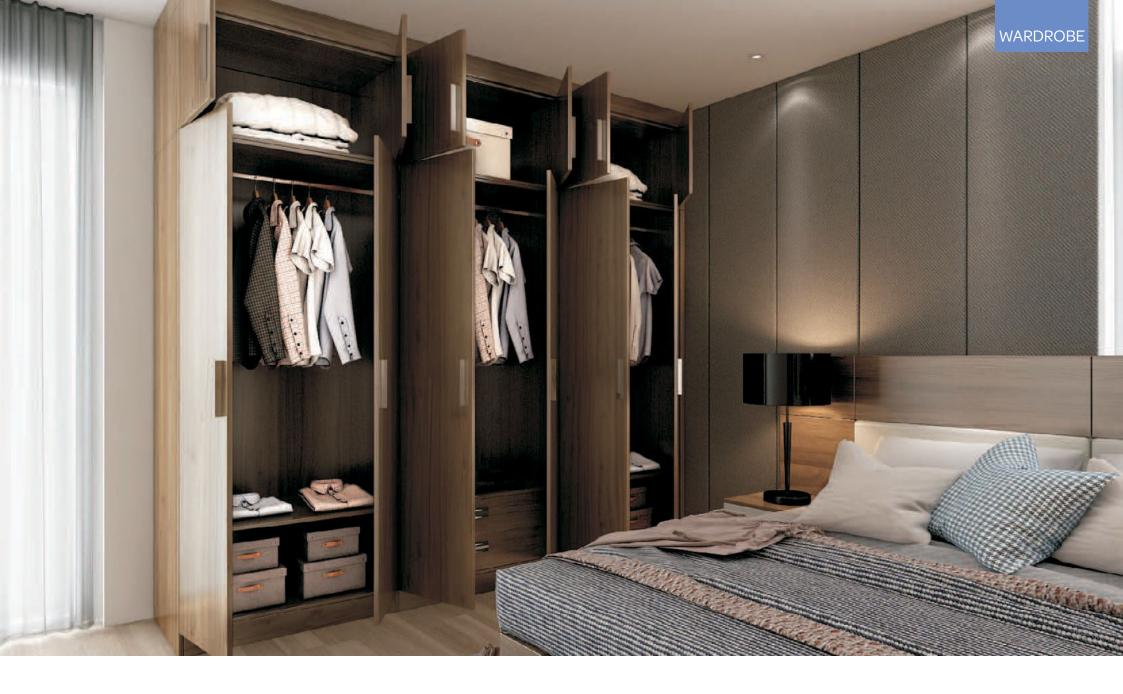

# WHOLE HOUSE CUSTOMIZATION

Wardrobe





**Apex Building Technology Inc.** 204 E. Main Street Suite 118 Grass Valley, CA 95945

apexbti.com
(949) 903-0626
greg@apexbti.com



#### WARDROBE

# HINGED WARDROBE





BACH Brushed brass / horizontal waist line / high-end material / red oak wood veneer

WARDROBE











# BUILT IN CABINETS

WARDROBE





### CASTLE IN THE SKY

#### Style: European Minimalism

With a shaker door style, use a plenty of white color and match with several open cabinets and grass door panels, offering enough store space and creating an European Minimalism style, just like a castle.

Doors PVC







PWMG0066

PWMA0002



### Living Room

Decorate a comfy and welcoming living room





### Walk-in Closet

Transitional style closet, looks clean and attractive, with big storage for shoes, clothes and other accessories.

### Hallway

Add extra and easily-accessible storage



WARDROBE



# Dining Room

• Enjoy your meal Customize a dining cabinet that integrates function and beauty.



#### Bedroom

Create a comfortable relaxing bedroom

#### WARDROBE





• Furnish a st