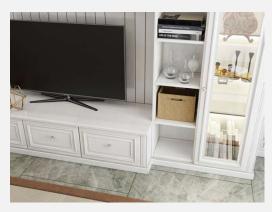

# Dining Room

• Enjoy your meal Customize a dining cabinet that integrates function and beauty.

# Dining Room

• Customize a dinning area

It's a big storage cabinet for wine, and there is a special design at the bar leg, to enlarge the storage of the wines. Drink some wine at the bar and enjoy your time!