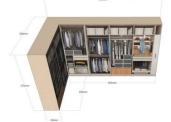

life and bring energy saving.

#### Wardrobe Modules



YG001

2

Stack module 764mm-964mm



Lifting rod, drawer,

storage box, safe box

Decoration module 2

Longitudinal clothing rod,

shelf, pull-out basket,

782mm (inner space)

Function

Accessories

trousers rack

Storage



Winter clothing

400mm-1100mm

module

Function Hanging

Accessories

dress mirror



YG003

Decoration module 1 562mm (inner space)

Function Storage

Accessories Longitudinal clothing rod, shelf, pull-out basket, safe box

Summer clothing module 400mm-1100mm Function Hanging Clothing rod, storage box,

Accessories Clothing rod, storage box, dress mirror YG006



YG004

Narrow cabinet (for man) 200mm (inner space)

Narrow cabinet, hook, mirror



Function



YG008

#### Combination Examples











L-SHAPE





#### TWO ROWS









Accessories

YG007

YG005



2 P. .....







200mm (inner space)

Decoration storage







Narrow cabinet (for woman)



PWMA0228







PWMA0002