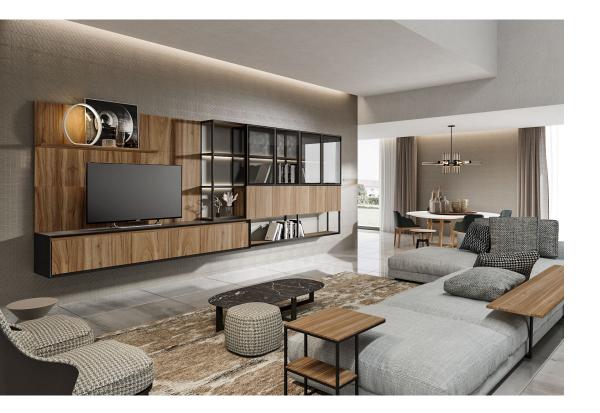

### Living Room

Decorate a comfy and welcoming living room

#### WARDROBE

• Furnish a stylish living room

The expressive wall i n fine walnut appearance impress both back panels and front panels. Practical drawers, open shelves for decorative objects make them a timeless storage wonder.