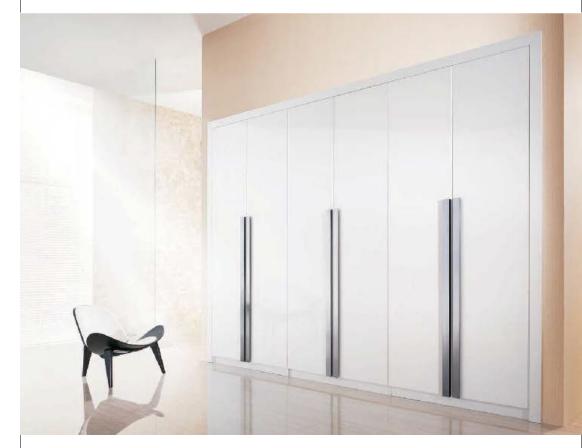

# HINGED WARDROBE

BACH Brushed brass / horizontal waist line / high-end material / red oak wood veneer

WARDROBE