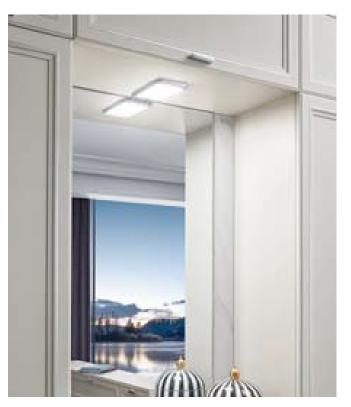

# Lights

# Light strip

Glass shelf light

Top panel light

Different types of down lights, strip lights and shelf lights, drawer lights and inductive lights offer not only additional illumination, but also create a happy mood in your home. Our lights are harmonious with your space, and high quality LED strips or bulbs allow long service life and bring energy saving.