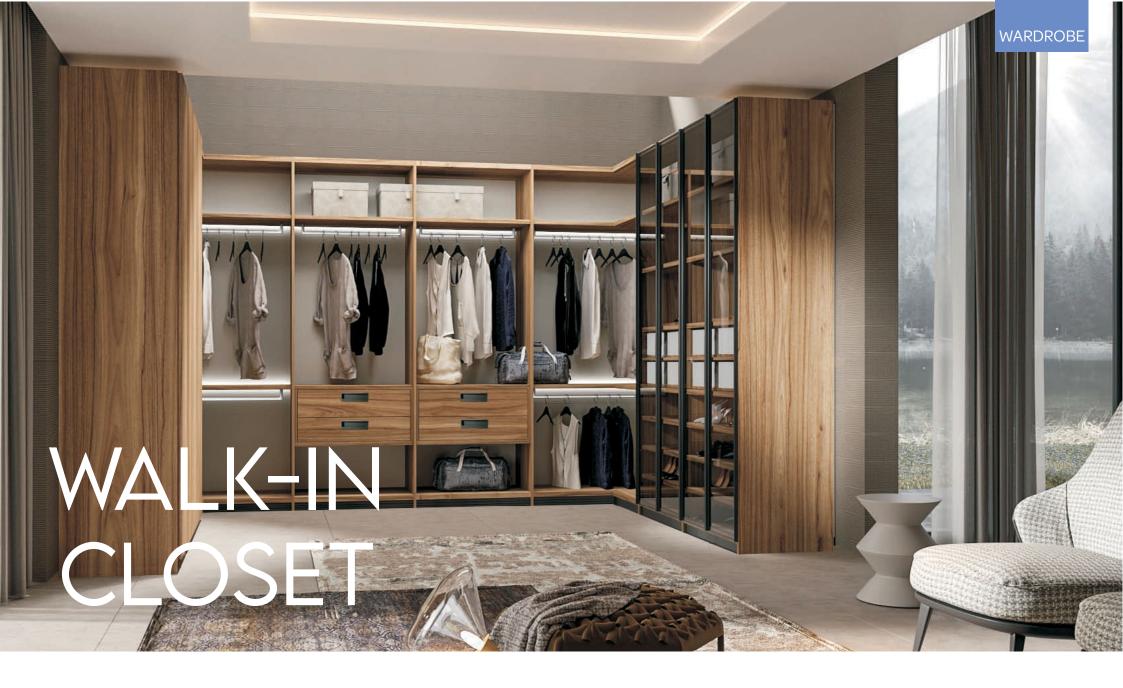

### Walk-in Closet

Transitional style closet, looks clean and attractive, with big storage for shoes, clothes and other accessories.