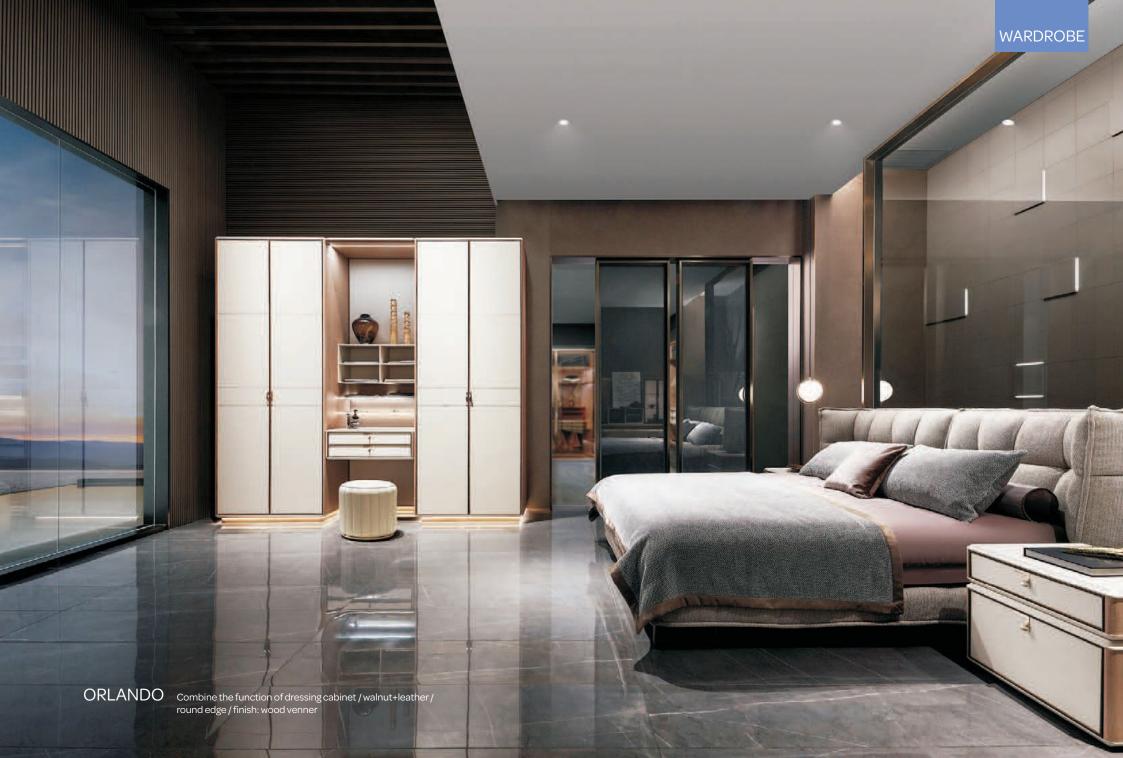

#### WARDROBE

• Furnish a stylish living room

The expressive wall i n fine walnut appearance impress both back panels and front panels. Practical drawers, open shelves for decorative objects make them a timeless storage wonder.