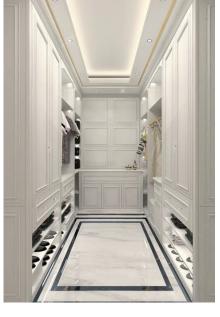

### Walk-in Closet

Transitional style closet, looks clean and attractive, with big storage for shoes, clothes and other accessories.