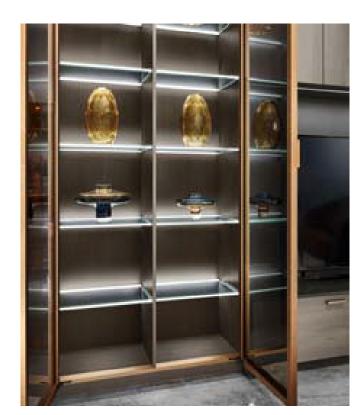

# Lights

# Light strip

Glass shelf light

Top panel light

Different types of down lights, strip lights and shelf lights, drawer lights and inductive lights offer not only additional illumination, but also create a happy mood in your home. Our lights are harmonious with your space, and high quality LED strips or bulbs allow long service life and bring energy saving.