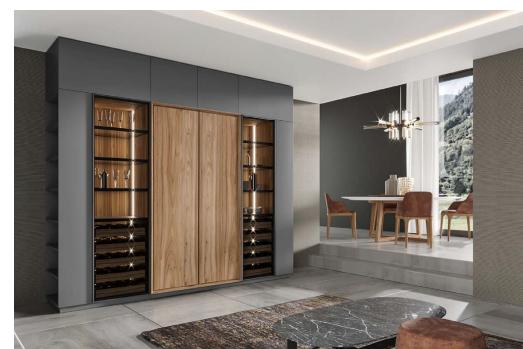

# Dining Room

• Customize a dinning area

It's a big storage cabinet for wine, and there is a special design at the bar leg, to enlarge the storage of the wines. Drink some wine at the bar and enjoy your time!