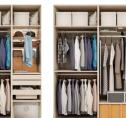

low long service life and bring energy saving.

#### Wardrobe Modules



YG001

2

Stack module 764mm-964mm



Lifting rod, drawer,

storage box, safe box

Decoration module 2

Longitudinal clothing rod,

shelf, pull-out basket,

782mm (inner space)

Function

Accessories

trousers rack

Storage



Winter clothing

400mm-1100mm

module

Function Hanging

Accessories

dress mirror



YG003

Decoration module 1 562mm (inner space)

Function Storage

Accessories Longitudinal clothing rod, shelf, pull-out basket, safe box

Summer clothing module 400mm-1100mm Function Hanging Clothing rod, storage box,

Accessories Clothing rod, storage box, dress mirror YG006



YG004

Narrow cabinet (for man) 200mm (inner space)

Narrow cabinet, hook, mirror



Function



YG008

#### Combination Examples











L-SHAPE





#### TWO ROWS









Accessories

YG007

YG005



2 P. .....







200mm (inner space)

Decoration storage







Narrow cabinet (for woman)



PWMA0228







PWMA0002