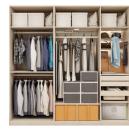

#### Wardrobe Modules

YG001

2

Stack module 764mm-964mm

Lifting rod, drawer,

storage box, safe box

Decoration module 2

Longitudinal clothing rod,

shelf, pull-out basket,

782mm (inner space)

Function

Accessories

trousers rack

Storage

Winter clothing

400mm-1100mm

module

Function Hanging

Accessories

dress mirror

YG003

Decoration module 1 562mm (inner space)

Function Storage

Accessories Longitudinal clothing rod, shelf, pull-out basket, safe box

Summer clothing module 400mm-1100mm Function Hanging Clothing rod, storage box,

Accessories Clothing rod, storage box, dress mirror YG006

YG004

Narrow cabinet (for man) 200mm (inner space)

Narrow cabinet, hook, mirror

Function

YG008