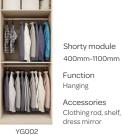

#### Wardrobe Modules

YG001

2

Stack module 764mm-964mm

Lifting rod, drawer,

storage box, safe box

Decoration module 2

Longitudinal clothing rod,

shelf, pull-out basket,

782mm (inner space)

Function

Accessories

trousers rack

Storage

Winter clothing

400mm-1100mm