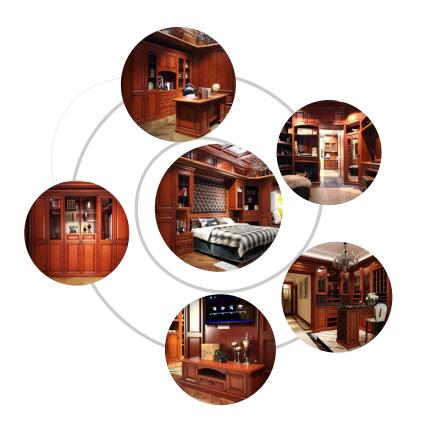

itional style closet, looks clean and attractive, with big storage for shoes, clothes and other accessories.

### Hallway

Add extra and easily-accessible storage



WARDROBE



# Dining Room

• Enjoy your meal Customize a dining cabinet that integrates function and beauty.



#### Bedroom

Create a comfortable relaxing bedroom

#### WARDROBE





• Furnish a stylish living room

The expressive wall i n fine walnut appearance impress both back panels and front panels. Practical drawers, open shelves for decorative objects make them a timeless storage wonder.





# Dining Room

#### • Customize a dinning area

The symmetrical design of 2 glass doors & 2 pocket doors perfectly interprets the aesthetics of symmetrical design, and the wine rack is easy to view and access with glass doors.





## THE DUKES

#### Style: Classic

PP material with Red cherry wood color, creating the elegance and luxury of the duke's family

Doors PP

Carcases Melamine





PWMA0013



# Dining Room

• Customize a dinning area

It's a big storage cabinet for wine, and there is a special design at the bar leg, to enlarge the storage of the wines. Drink some wine at the bar and enjoy your time!

# Lights



# Light strip



Glass shelf light



Top panel light

Different types of down lights, strip lights and shelf lights, drawer lights and inductive lights offer not only additional illumination, but also create a happy mood in your home. Our lights are harmonious with your space, and high quality LED strips or bulbs allow long service life and bring energy saving.

#### Wardrobe Modules



YG001

2