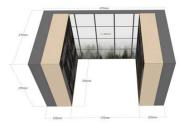

#### Combination Examples

L-SHAPE

#### TWO ROWS

Accessories

YG007

YG005

2 P. .....

200mm (inner space)

Decoration storage

Narrow cabinet (for woman)