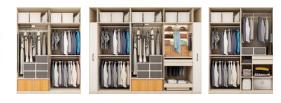

#### TWO ROWS

Accessories

YG007

YG005

2 P. .....

200mm (inner space)

Decoration storage

Narrow cabinet (for woman)