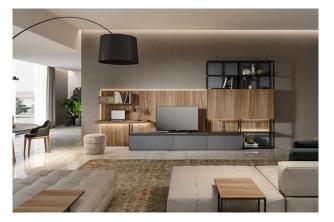

door panels, offering enough store space and creating an European Minimalism style, just like a castle.

Doors PVC







PWMG0066

PWMA0002



### Living Room

Decorate a comfy and welcoming living room





### Walk-in Closet

Transitional style closet, looks clean and attractive, with big storage for shoes, clothes and other accessories.

### Hallway

Add extra and easily-accessible storage



WARDROBE



# Dining Room

• Enjoy your meal Customize a dining cabinet that integrates function and beauty.



#### Bedroom

Create a comfortable relaxing bedroom

#### WARDROBE





• Furnish a stylish living room

The expressive wall i n fine walnut appearance impress both back panels and front panels. Practical drawers, open shelves for decorative objects make them a timeless storage wonder.





# Dining Room

#### • Customize a dinning area

The symmetrical design of 2 glass doors & 2 pocket doors perfectly interprets the aesthetics of symmetrical design, and the wine rack is easy to view and access with glass doors.





## THE DUKES

#### Style: Classic

PP material with Red cherry wood color, creating the elegance and luxury of the duke's family

Doors PP

Carcases Melamine





PWMA0013



# Dining Room

• Customize a dinning area

It's a big storage cabinet for wine, and there is a special design at the bar leg, to enlarge the storage of the wines. Drink some wine at the bar and enjoy your time!

# Lights



# Light strip



Glass shelf light



Top panel light

Different types of down lights, strip lights and shelf lights, drawer lights and inductive lights offer not on