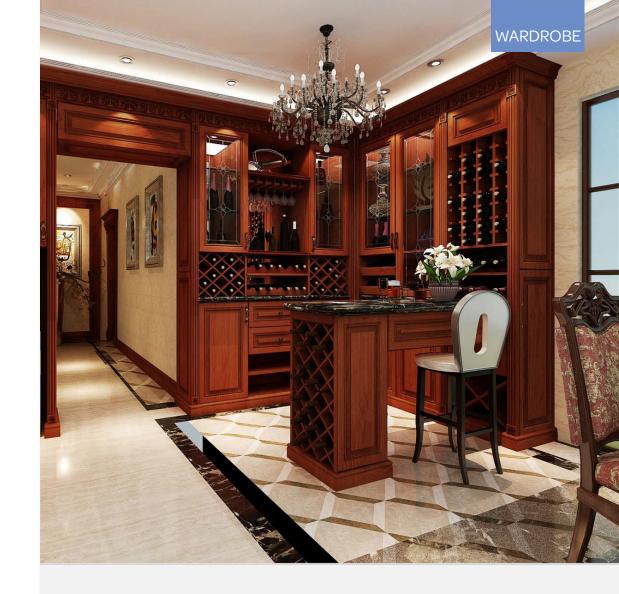

# Dining Room

• Customize a dinning area

It's a big storage cabinet for wine, and there is a special design at the bar leg, to enlarge the storage of the wines. Drink some wine at the bar and enjoy your time!