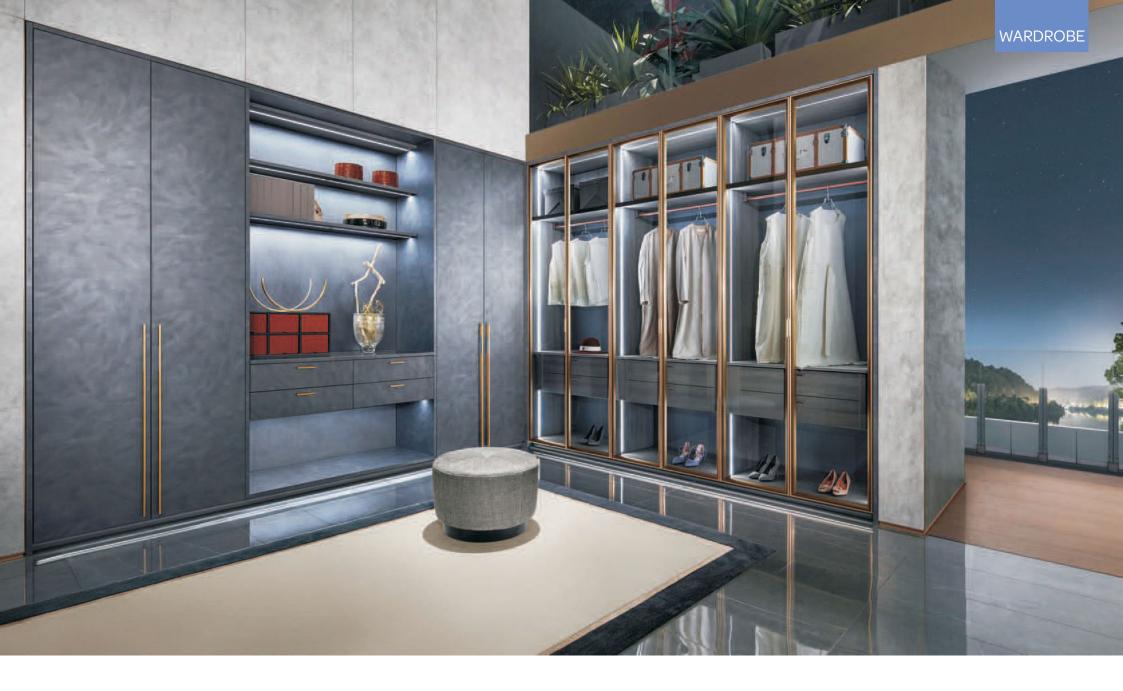

### Walk-in Closet

Transitional style closet, looks clean and attractive, with big storage for shoes, clothes and other accessories.