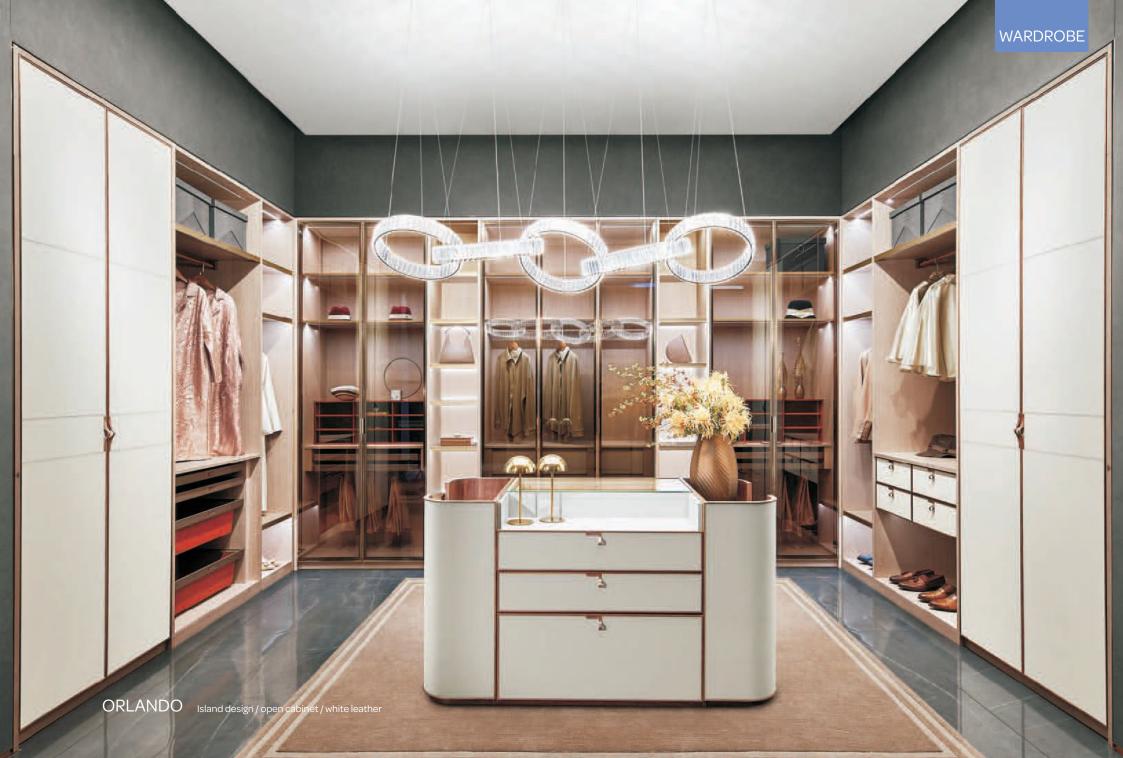

### Walk-in Closet

Transitional style closet, looks clean and attractive, with big storage for shoes, clothes and other accessories.