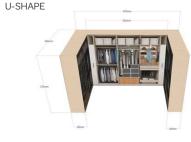

long service life and bring energy saving.

#### Wardrobe Modules



YG001

2

Stack module 764mm-964mm



Lifting rod, drawer,

storage box, safe box

Decoration module 2

Longitudinal clothing rod,

shelf, pull-out basket,

782mm (inner space)

Function

Accessories

trousers rack

Storage



Winter clothing

400mm-1100mm

module

Function Hanging

Accessories

dress mirror



YG003

Decoration module 1 562mm (inner space)

Function Storage

Accessories Longitudinal clothing rod, shelf, pull-out basket, safe box

Summer clothing module 400mm-1100mm Function Hanging Clothing rod, storage box,

Accessories Clothing rod, storage box, dress mirror YG006



YG004

Narrow cabinet (for man) 200mm (inner space)

Narrow cabinet, hook, mirror



Function



YG008

#### Combination Examples











L-SHAPE





#### TWO ROWS









Accessories

YG007

YG005



2 P. .....







200mm (inner space)

Decoration storage







Narrow cabinet (for woman)



PWMA0228







PWMA0002