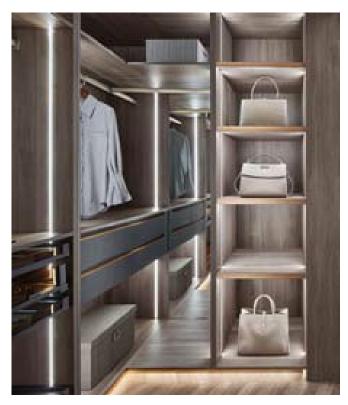

### Walk-in Closet

Transitional style closet, looks clean and attractive, with big storage for shoes, clothes and other accessories.