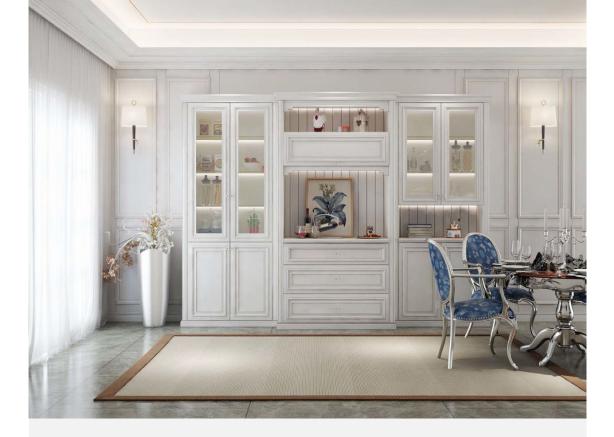

# Dining Room

#### • Customize a dinning area

The symmetrical design of 2 glass doors & 2 pocket doors perfectly interprets the aesthetics of symmetrical design, and the wine rack is easy to view and access with glass doors.