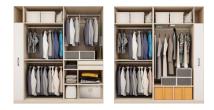

#### Wardrobe Modules

YG001

2

Stack module 764mm-964mm

Lifting rod, drawer,

storage box, safe box

Decoration module 2

Longitudinal clothing rod,

shelf, pull-out basket,

782mm (inner space)

Function

Accessories

trousers rack

Storage

Winter clothing

400mm-1100mm

module

Function Hanging

Accessories

dress mirror

YG003

Decoration module 1 562mm (inner space)

Function Storage

Accessories Longitudinal clothing rod, shelf, pull-out basket, safe box

Summer clothing module 400mm-1100mm Function Hanging Clothing rod, storage box,

Accessories Clothing rod, storage box, dress mirror YG006

YG004

Narrow cabinet (for man) 200mm (inner space)

Narrow cabinet, hook, mirror

Function

YG008

#### TWO ROWS

Accessories

YG007

YG005

2 P. .....

200mm (inner space)

Decoration storage

Narrow cabinet (for woman)