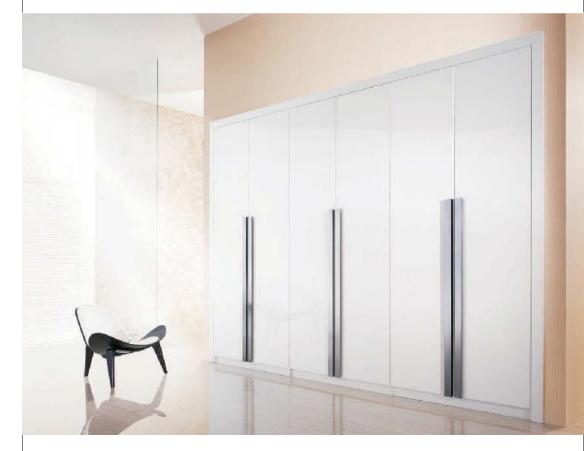

# WHOLE HOUSE CUSTOMIZATION

Wardrobe





Quantex Building Systems Go Down No. 1, Udyog Nagar, Nemawar Road, Palda, Indore (MP)

⊕ quantex.in
€ +917314022951
≤ contact@quantex.in

-2022-EDITION

#### WARDROBE

# HINGED WARDROBE





BACH Brushed brass / horizontal waist line / high-end material / red oak wood veneer

WARDROBE











# BUILT IN CABINETS

WARDROBE





### CASTLE IN THE SKY

#### Style: European Minimalism

With a shaker door style, use a plenty of white color and match with several open cabinets and grass door panels, offering enough store space and creating an European Minimalism style, just like a castle.

Doors PVC







PWMG0066

PWMA0002



### Living Room

Decorate a comfy and welcoming living room





### Walk-in Closet

Transitional style closet, looks clean and attractive, with big storage for sh