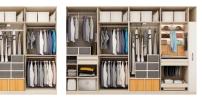

#### Wardrobe Modules

YG001

2

Stack module 764mm-964mm

Lifting rod, drawer,

storage box, safe box

Decoration module 2

Longitudinal clothing rod,

shelf, pull-out basket,

782mm (inner space)

Function

Accessories

trousers rack

Storage

Winter clothing

400mm-1100mm

module

Function Hanging

Accessories

dress mirror

YG003

Decoration module 1 562mm (inner space)

Function Storage

Accessories Longitudinal clothing rod, shelf, pull-out basket, safe box

Summer clothing module 400mm-1100mm Function Hanging Clothing rod, storage box,

Accessories Clothing rod, storage box, dress mirror YG006

YG004

Narrow cabinet (for man) 200mm (inner space)

Narrow cabinet, hook, mirror

Function

YG008