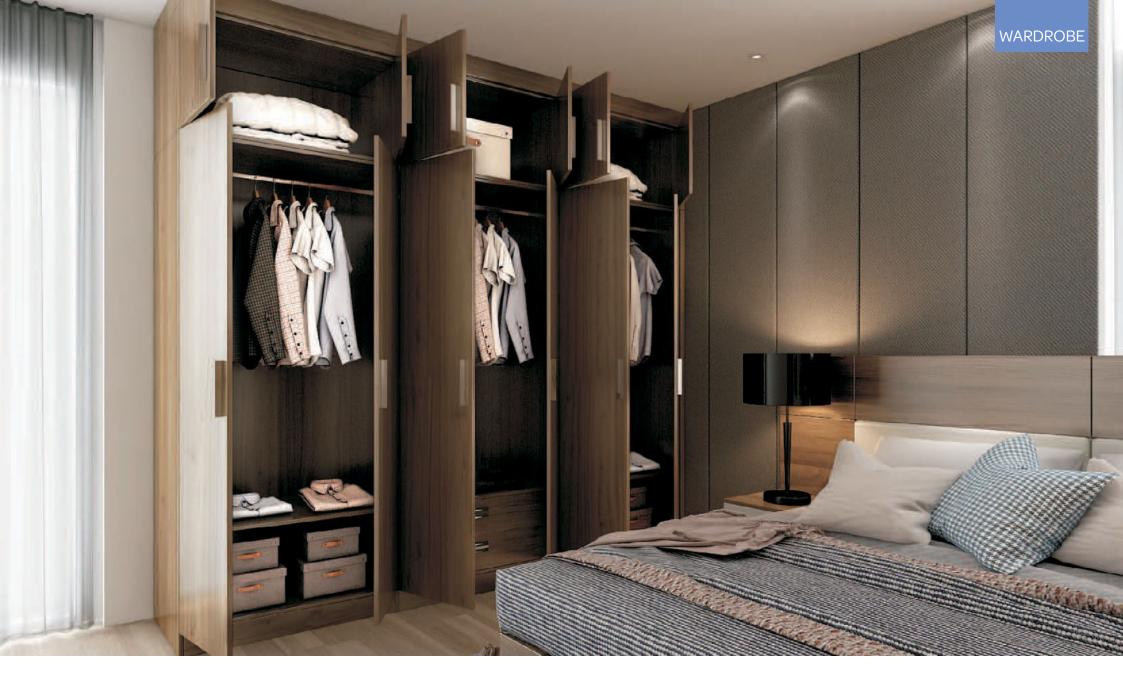

# WHOLE HOUSE CUSTOMIZATION

Wardrobe





Quantex Building Systems Go Down No. 1, Udyog Nagar, Nemawar Road, Palda, Indore (MP)

⊕ quantex.in
€ +917314022951
≤ contact@quantex.in

-2022-EDITION

#### WARDROBE

# HINGED WARDROBE





BACH Brushed brass / horizontal waist line / high-end material / red oak wood veneer

WARDROBE











# BUILT IN CABINETS

WARDROBE





### CASTLE IN THE SKY

#### Style: European Minimalism

With a shaker door style, use a plenty of white color and match with several open cabinets and grass door panels, offering enough store space and creating an European Minimalism style, just like a castle.

Doors PVC







PWMG0066

PWMA0002



### Living Room

Decorate a comfy and welcoming living room





### Walk-in Closet

Transitional style closet, looks clean and attractive, with big storage for shoes, clothes and other accessories.

### Hallway

Add extra and easily-accessible storage



WARDROBE



# Dining Room

• Enjoy your meal Customize a dining cabinet that integrates function and beauty.



#### Bedroom

Create a comfortable relaxing bedroom

#### WARDROBE





• Furnish a st