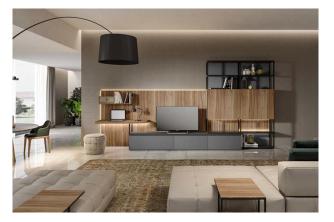

#### WARDROBE

• Furnish a stylish living room

The expressive wall i n fine walnut appearance impress both back panels and front panels. Practical drawers, open shelves for decorative objects make them a timeless storage wonder.

### Living Room

Decorate a comfy and welcoming living room