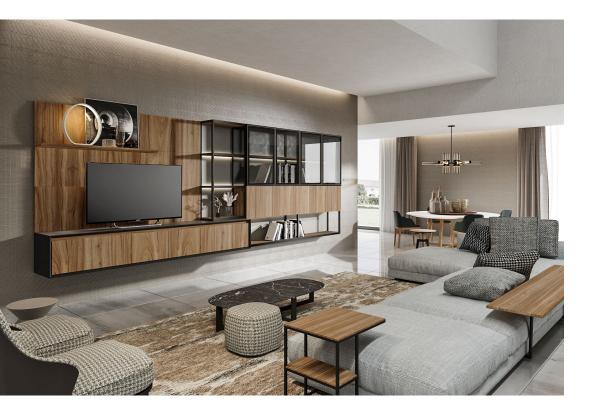

#### WARDROBE

• Furnish a stylish living room

The expressive wall i n fine walnut appearance impress both back panels and front panels. Practical drawers, open shelves for decorative objects make them a timeless storage wonder.

### Living Room

Decorate a comfy and welcoming living room