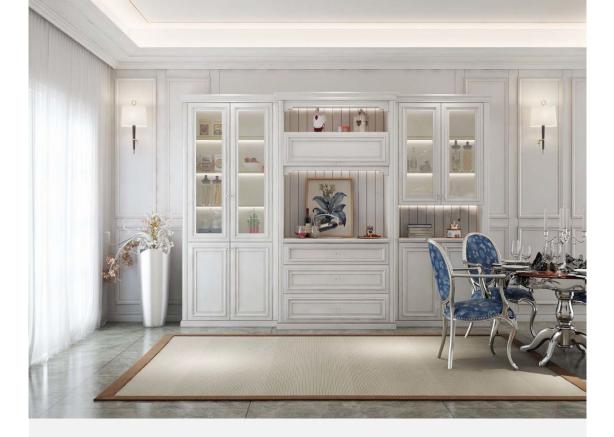

# Dining Room

• Enjoy your meal Customize a dining cabinet that integrates function and beauty.

#### • Customize a dinning area

The symmetrical design of 2 glass doors & 2 pocket doors perfectly interprets the aesthetics of symmetrical design, and the wine rack is easy to view and access with glass doors.