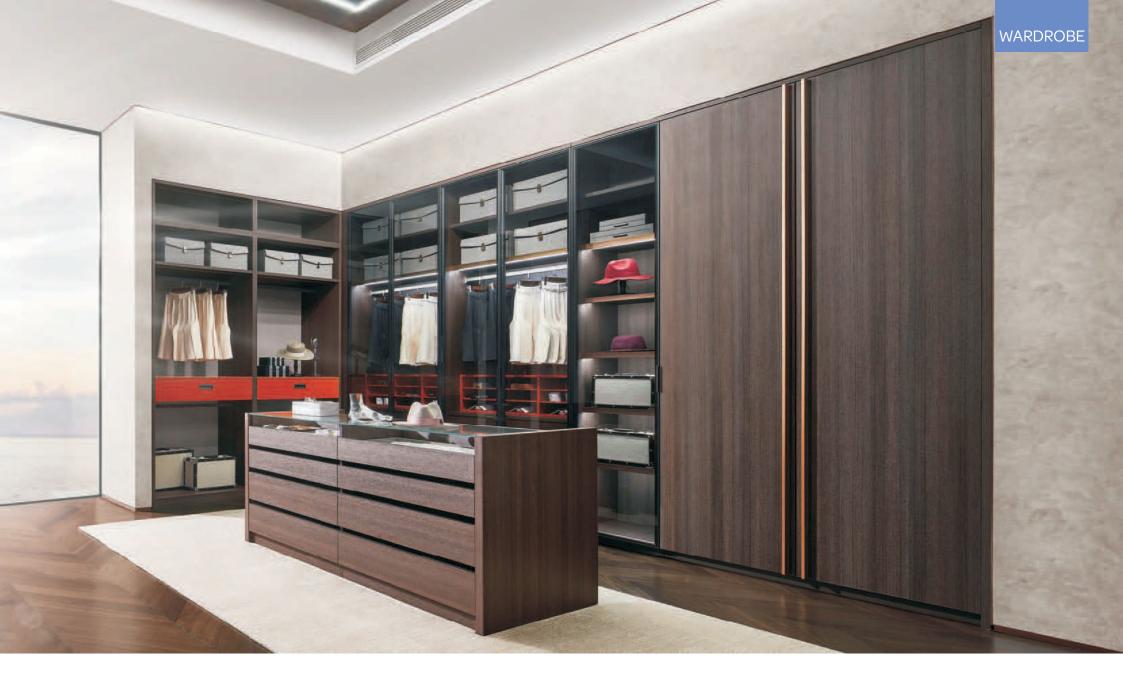

# WHOLE HOUSE CUSTOMIZATION

Wardrobe





Quantex Building Systems Go Down No. 1, Udyog Nagar, Nemawar Road, Palda, Indore (MP)

⊕ quantex.in
€ +917314022951
≤ contact@quantex.in

-2022-EDITION

#### WARDROBE

# HINGED WARDROBE





BACH Brushed brass / horizontal waist line / high-end material / red oak wood veneer

WARDROBE











# BUILT IN CABINETS

WARDROBE





### CASTLE IN THE SKY

#### Style: European Minimalism

With a shaker door style, use a plenty of white color and match with several open cabinets and grass door panels, offering enough store space and creating an European Minimalism style, just like a castle.

Doors PVC







PWMG0066

PWMA0002



### Living Room

Decorate a comfy and welcoming living room





### Walk-in Closet

Transitional style closet, looks clean and attractive, with big storage for shoes, clothes and other accessories.

### Hallway

Add extra and easily-accessible storage



WARDROBE



# Dining Room

• Enjoy your meal Customize a dining cabinet that integrates function and beauty.



#### Bedroom

Create a comfortable relaxing bedroom

#### WARDROBE





• Furnish a stylish