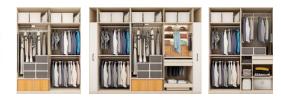

#### Wardrobe Modules

YG001

2

Stack module 764mm-964mm

Lifting rod, drawer,

storage box, safe box

Decoration module 2

Longitudinal clothing rod,

shelf, pull-out basket,

782mm (inner space)

Function

Accessories

trousers rack

Storage

Winter clothing

400mm-1100mm

module

Function Hanging

Accessories

dress mirror

YG003

Decoration module 1 562mm (inner space)

Function Storage

Accessories Longitudinal clothing rod, shelf, pull-out basket, safe box

Summer clothing module 400mm-1100mm Function Hanging Clothing rod, storage box,

Accessories Clothing rod, storage box, dress mirror YG006

YG004

Narrow cabinet (for man) 200mm (inner space)

Narrow cabinet, hook, mirror

Function

YG008