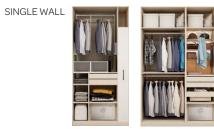

allow long service life and bring energy saving.

#### Wardrobe Modules



YG001

2

Stack module 764mm-964mm



Lifting rod, drawer,

storage box, safe box

Decoration module 2

Longitudinal clothing rod,

shelf, pull-out basket,

782mm (inner space)

Function

Accessories

trousers rack

Storage



Winter clothing

400mm-1100mm

module

Function Hanging

Accessories

dress mirror



YG003

Decoration module 1 562mm (inner space)

Function Storage

Accessories Longitudinal clothing rod, shelf, pull-out basket, safe box

Summer clothing module 400mm-1100mm Function Hanging Clothing rod, storage box,

Accessories Clothing rod, storage box, dress mirror YG006



YG004

Narrow cabinet (for man) 200mm (inner space)

Narrow cabinet, hook, mirror



Function



YG008

#### Combination Examples











L-SHAPE





#### TWO ROWS









Accessories

YG007

YG005



2 P. .....







200mm (inner space)

Decoration storage







Narrow cabinet (for woman)



PWMA0228







PWMA0002