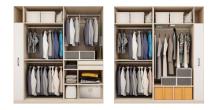

#### Wardrobe Modules

YG001

2

Stack module 764mm-964mm

Lifting rod, drawer,

storage box, safe box

Decoration module 2

Longitudinal clothing rod,

shelf, pull-out basket,

782mm (inner space)

Function

Accessories

trousers rack

Storage

Winter clothing

400mm-1100mm

module

Function Hanging

Accessories

dress mirror

YG003

Decoration module 1 562mm (inner space)

Function Storage

Accessories Longitudinal clothing rod, shelf, pull-out basket, safe box

Summer clothing module 400mm-1100mm Function Hanging Clothing rod, storage box,

Accessories Clothing rod, storage box, dress mirror YG006

YG004

Narrow cabinet (for man) 200mm (inner space)

Narrow cabinet, hook, mirror