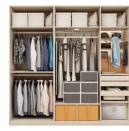

w long service life and bring energy saving.

#### Wardrobe Modules



YG001

2

Stack module 764mm-964mm



Lifting rod, drawer,

storage box, safe box

Decoration module 2

Longitudinal clothing rod,

shelf, pull-out basket,

782mm (inner space)

Function

Accessories

trousers rack

Storage



Winter clothing

400mm-1100mm

module

Function Hanging

Accessories

dress mirror



YG003

Decoration module 1 562mm (inner space)

Function Storage

Accessories Longitudinal clothing rod, shelf, pull-out basket, safe box

Summer clothing module 400mm-1100mm Function Hanging Clothing rod, storage box,

Accessories Clothing rod, storage box, dress mirror YG006



YG004

Narrow cabinet (for man) 200mm (inner space)

Narrow cabinet, hook, mirror



Function



YG008

#### Combination Examples











L-SHAPE





#### TWO ROWS









Accessories

YG007

YG005



2 P. .....







200mm (inner space)

Decoration storage







Narrow cabinet (for woman)



PWMA0228







PWMA0002