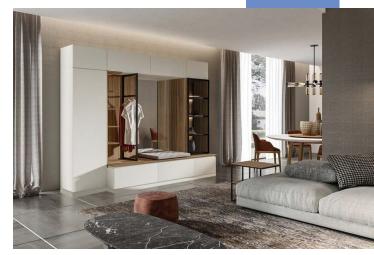

### Walk-in Closet

Transitional style closet, looks clean and attractive, with big storage for shoes, clothes and other accessories.

### Hallway

Add extra and easily-accessible storage

WARDROBE