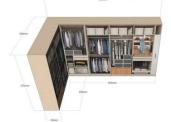

#### Combination Examples

L-SHAPE

#### TWO ROWS

Accessories

YG007

YG005

2 P. .....

200mm (inner space)

Decoration storage

Narrow cabinet (for woman)