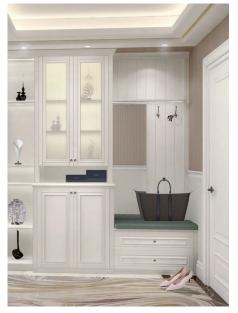

⊕ quantex.in
€ +917314022951
≤ contact@quantex.in

-2022-EDITION

#### WARDROBE

# HINGED WARDROBE





BACH Brushed brass / horizontal waist line / high-end material / red oak wood veneer

WARDROBE











# BUILT IN CABINETS

WARDROBE





### CASTLE IN THE SKY

#### Style: European Minimalism

With a shaker door style, use a plenty of white color and match with several open cabinets and grass door panels, offering enough store space and creating an European Minimalism style, just like a castle.

Doors PVC







PWMG0066

PWMA0002



### Living Room

Decorate a comfy and welcoming living room





### Walk-in Closet

Transitional style closet, looks clean and attractive, with big storage for shoes, clothes and other accessories.

### Hallway

Add extra and easily-accessible storage



WARDROBE



# Dining Room

• Enjoy your meal Customize a dining cabinet that integrates function and beauty.



#### Bedroom

Create a comfortable relaxing bedroom

#### WARDROBE





• Furnish a stylish living room

The expressive wall i n fine walnut appearance impress both back panels and front panels. Practical drawers, open shelves for decorative objects make them a timeless storage wonder.





# Dining Room

#### • Customize a dinning area

The symmetrical design of 2 glass doors & 2 pocket doors perfectly interprets the aesthetics of symmetrical design, and the wine rack is easy to view and access with glass doors.





## THE DUKES

#### Style: Classic

PP material with Red cherry wood color, creating the elegance and luxury of the duke's family

Doors PP

Carcases Melamine