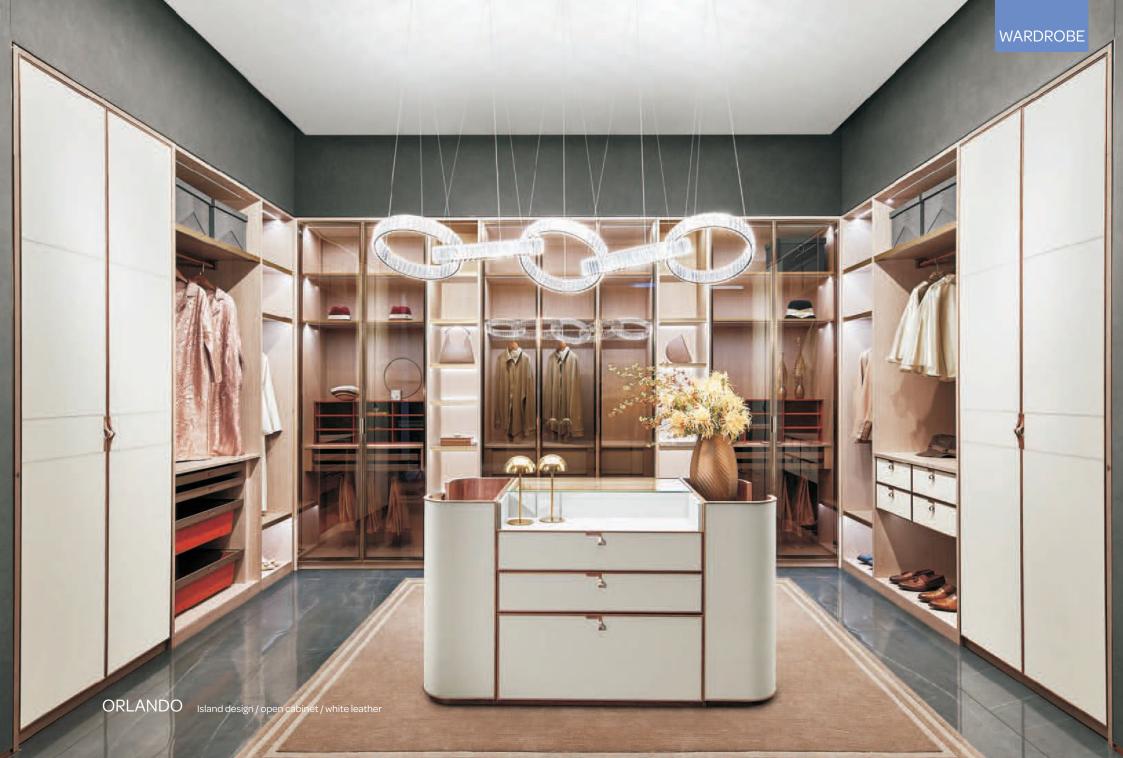

# WHOLE HOUSE CUSTOMIZATION

Wardrobe





Quantex Building Systems Go Down No. 1, Udyog Nagar, Nemawar Road, Palda, Indore (MP)

⊕ quantex.in
€ +917314022951
≤ contact@quantex.in

-2022-EDITION

#### WARDROBE

# HINGED WARDROBE





BACH Brushed brass / horizontal waist line / high-end material / red oak wood veneer

WARDROBE











# BUILT IN CABINETS

WARDROBE





### CASTLE IN THE SKY

#### Style: European Minimalism

With a shaker door style, use a plenty of white color and match with several open cabinets and grass door panels, offering enough store space and creating an European Minimalism style, just like a castle.

Doors PVC







PWMG0066

PWMA0002



### Living Room

Decorate a comfy and welcoming living room





### Walk-in Closet

Transitional style closet, looks clean and attractive, with big storage for shoes, clothes and other accessories.

### Hallway

Add extra and easily-accessible storage



WARDROBE



# Dining Room

• Enjoy your meal Customize a dining cabinet that integrates function and beauty.



#### Bedroom

Create a comfortable relaxing bedroom

#### WARDROBE





• Furnish a stylis