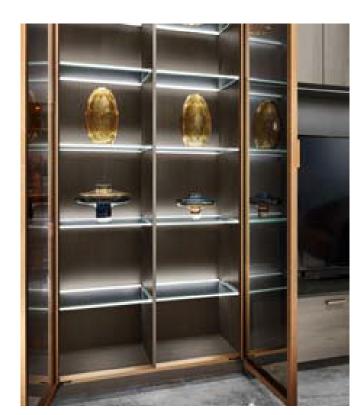

# HINGED WARDROBE

BACH Brushed brass / horizontal waist line / high-end material / red oak wood veneer

WARDROBE

# BUILT IN CABINETS

WARDROBE