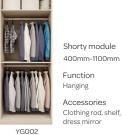

shelf, pull-out basket,

782mm (inner space)

Function

Accessories

trousers rack

Storage

Winter clothing

400mm-1100mm

module

Function Hanging

Accessories

dress mirror

YG003

Decoration module 1 562mm (inner space)

Function Storage

Accessories Longitudinal clothing rod, shelf, pull-out basket, safe box