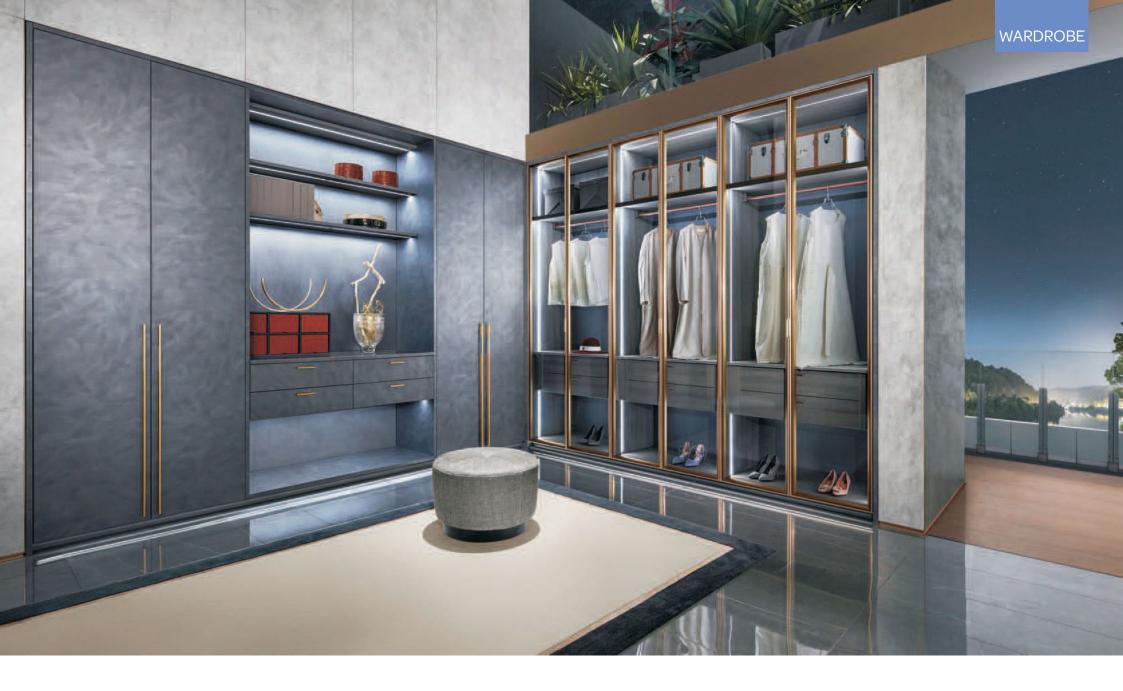

# WHOLE HOUSE CUSTOMIZATION

Wardrobe





Quantex Building Systems Go Down No. 1, Udyog Nagar, Nemawar Road, Palda, Indore (MP)

⊕ quantex.in
€ +917314022951
≤ contact@quantex.in

-2022-EDITION

#### WARDROBE

# HINGED WARDROBE





BACH Brushed brass / horizontal waist line / high-end material / red oak wood veneer

WARDROBE











# BUILT IN CABINETS

WARDROBE





### CASTLE IN THE SKY

#### Style: European Minimalism

With a shaker door style, use a plenty of white color and match with several open cabinets and grass door panels, offering enough store space and creating an European Minimalism style, just like a castle.

Doors PVC







PWMG0066

PWMA0002



### Living Room

Decorate a comfy and welcoming living room





### Walk-in Closet

Transitional style closet, looks clean and attractive, with big storage for shoes, clothes and other accessories.

### Hallway

Add extra and easily-accessible storage



WARDROBE



# Dining Room

• Enjoy your meal Customize a dining cabinet that integrates function and beauty.



#### Bedroom

Create a comfortable relaxing bedroom

#### WARDROBE





• Furnish a stylish li